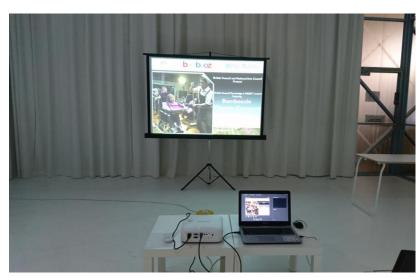

# Items available to rent

Casio data projector and portable screen \$80

(Includes table for projector, excludes laptop. Bluetooth access to speakers available)

4 x Assorted white divider screens \$8 per screen