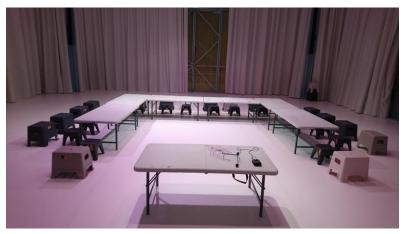

# Items available to rent

30 x Black foldable chairs \$1/chair

20 x White stools \$1/stool

15 x Folding gym mats \$2/mat

Assorted kid's stools (60 high button stools, 35 low stools) \$0.50 /stool

30 x 4ft Foldable craft tables (extendable) \$2/table \*Tables have permanent marker stains

4 x White Benches \$5 per bench

3 x White console tables 170cm x 60cm \$10 per table

\$2/mat

Assorted cushions \$0.50 / cushion