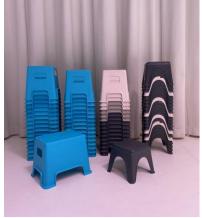

# Items available to rent

30 x Black foldable chairs \$1/chair

20 x White stools \$1/stool

15 x Folding gym mats \$2/mat

Assorted kid's stools (60 high button stools, 35 low stools) \$0.50 /stool

30 x 4ft Foldable craft tables (extendable) \$2/table \*Tables have permanent marker stains