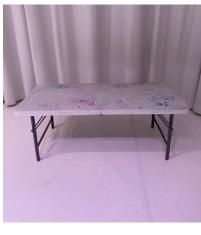

# Items available to rent

30 x Black foldable chairs \$1/chair

20 x White stools \$1/stool

15 x Folding gym mats \$2/mat

Assorted kid's stools (60 high button stools, 35 low stools) \$0.50 /stool

30 x 4ft Foldable craft tables (extendable) \$2/table \*Tables have permanent marker stains