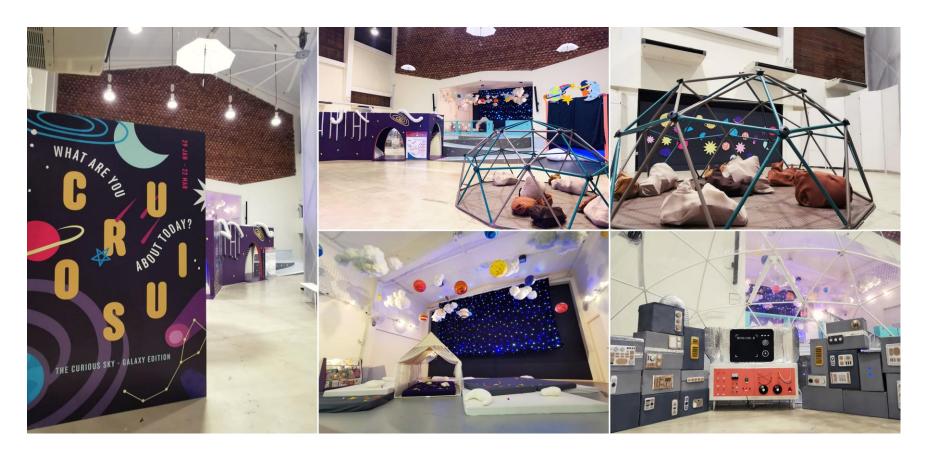

# The Artground Venue Rental

For enquiries, please email <a href="mailto:info@theartground.com.sg">info@theartground.com.sg</a>

Baby Stage and Ground Floor – The Curious Sky : Galaxy Edition (Current installation)

### Note:

• Drawing and dimensions not inclusive of arts installation structures on Ground Floor and Baby Stage.